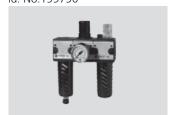

for pneumatic chucks

- **■** Electronic safety control unit
- for Big Bore chucks
- **proximity switch for pressure and stroke control signals**

# Universal, electronic micro-processor compact control unit for Big Bore chucks in 1/2"/ 3/4" design

- All safety systems integrated
- Easy installation no other devices needed
- Can be connected to all common voltages
- LCD display in English
- Quick chuck actuation by 1/2" / 3/4" pneumatic parts
- ■To be actuated by an external signal



### **Accessories:**

**Foot pedal** F2 with 4 m cable Id. No. 013324



#### Proximity switch for pressure and stroke control signals M8x1

ld. No. 203500



## Air service unit 1/2" ld. No.192074 Air service unit 3/4" ld. No.199790



## Order review:

| Control unit AC-XN complete 1/2" | ld. No. 203491 |
|----------------------------------|----------------|
| Control unit AC-XN complete 3/4" | ld. No. 203490 |

## **Standard equipment:**

Control unit

 $WxHxD = 380 \times 380 \times 220 \text{ mm}$ 

Pneumatic module 1/2" or 3/4"  $WxHxD = 300 \times 300 \times 130 \text{ mm}$ 

**3 pcs. Proximity switch M8x1** (Id. No. 203500) included