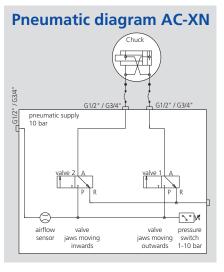

for pneumatic chucks

- **■** Electronic safety control unit
- for Big Bore chucks
- **proximity switch for pressure and stroke control signals**

#### Proximity switch for pressure and stroke control signals M8x1

ld. No. 203500

## Air service unit 1/2" ld. No.192074 Air service unit 3/4" ld. No.199790