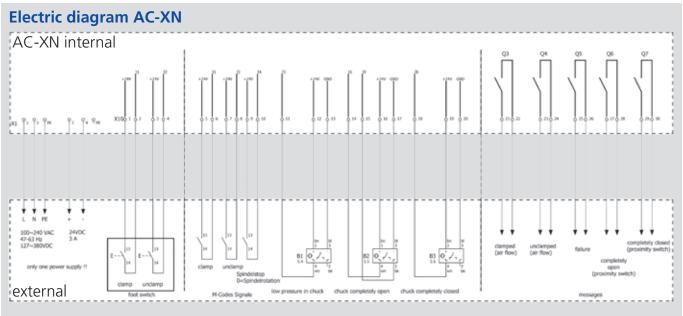

# Universal, electronic micro-processor compact control unit for Big Bore chucks in 1/2"/ 3/4" design

- All safety systems integrated
- Easy installation no other devices needed
- Can be connected to all common voltages
- LCD display in English
- Quick chuck actuation by 1/2" / 3/4" pneumatic parts
- ■To be actuated by an external signal

## **Standard equipment:**

Control unit

 $WxHxD = 380 \times 380 \times 220 \text{ mm}$ 

Pneumatic module 1/2" or 3/4"  $WxHxD = 300 \times 300 \times 130 \text{ mm}$ 

**3 pcs. Proximity switch M8x1** (Id. No. 203500) included