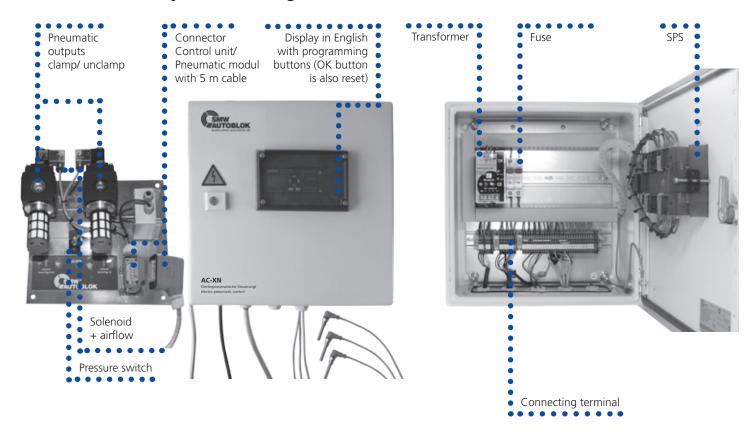

for pneumatic chucks

- **■** Electronic safety control unit
- for Big Bore chucks
- **proximity switch for pressure and stroke control signals**

# Universal, electronic micro-processor compact control unit for Big Bore chucks in 1/2"/ 3/4" design

- All safety systems integrated
- Easy installation no other devices needed
- Can be connected to all common voltages
- LCD display in English
- Quick chuck actuation by 1/2" / 3/4" pneumatic parts
- ■To be actuated by an external signal

## **Standard equipment:**

Control unit

 $WxHxD = 380 \times 380 \times 220 \text{ mm}$ 

Pneumatic module 1/2" or 3/4"  $WxHxD = 300 \times 300 \times 130 \text{ mm}$ 

**3 pcs. Proximity switch M8x1** (Id. No. 203500) included