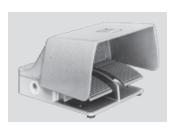

for pneumatic chucks

- **■** Electronic safety control unit
- for Big Bore chucks
- **proximity switch for pressure and stroke control signals**

# Universal, electronic micro-processor compact control unit for Big Bore chucks in 1/2"/ 3/4" design

- All safety systems integrated
- Easy installation no other devices needed
- Can be connected to all common voltages
- LCD display in English
- Quick chuck actuation by 1/2" / 3/4" pneumatic parts
- ■To be actuated by an external signal



### **Accessories:**

**Foot pedal** F2 with 4 m cable Id. No. 013324



#### Proximity switch for pressure and stroke control signals M8x1

ld. No. 203500



## Air service unit 1/2" ld. No.192074 Air service unit 3/4" ld. No.199790



## Order review:

| Control unit AC-XN complete 1/2" | ld. No. 203491 |
|----------------------------------|----------------|
| Control unit AC-XN complete 3/4" | ld. No. 203490 |

## **Standard equipment:**

Control unit

 $WxHxD = 380 \times 380 \times 220 \text{ mm}$ 

Pneumatic module 1/2" or 3/4"  $WxHxD = 300 \times 300 \times 130 \text{ mm}$ 

**3 pcs. Proximity switch M8x1** (Id. No. 203500) included