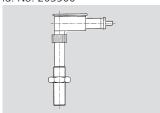

#### Proximity switch for pressure and stroke control signals M8x1

ld. No. 203500