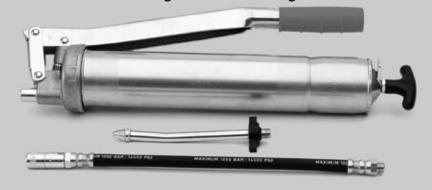

## **Greasing set**

ld. No. 083726

Grease gun (DIN 1283) for cartridges 14 Oz. (DIN 1284).

also refillable from grease can 1000 g

#### **Supply range:**

- Grease gun
- 1 adapter flexible for high pressure grease fitting
- 1 adapter for cone grease fitting